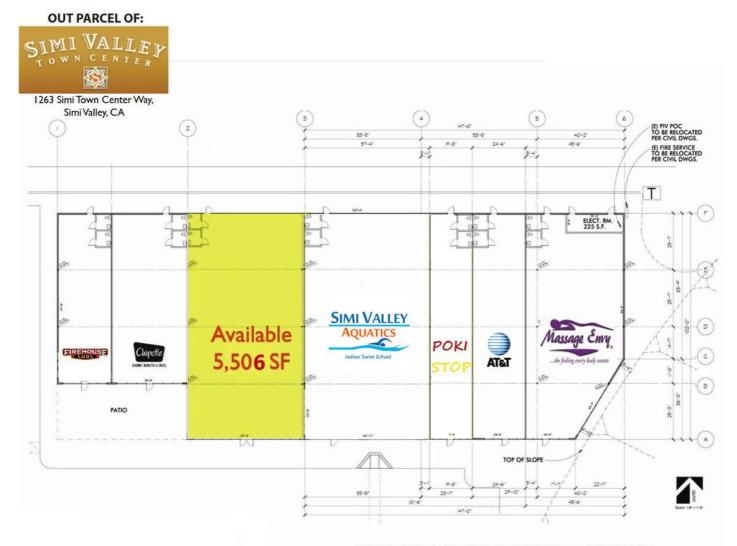

## **Simi Valley Town Center Prime Retail Space for Lease** 1263 Simi Town Center Way

**LOCATION:** 

**UNIT AVAILABLE: OCCUPANCY: PARKING:** 

**COMMENTS:** 

1263 Simi Town Center Way Simi Valley, CA 93065

Unit H3 - 5,506+/- sq ft @ \$2.50 psf, NNN (\$0.80) Immediate

Good in-common parking lot

- \* Excellent location on Simi Town Center Drive
- \* Great access to 118 Freeway
- \*Prominent signage & visibility
- \*Adjacent to Simi Valley Town Center Mall

Landiord makes no representation that any of the above tenants or building configurations will exist now or in the future. Tenants depicted may be proposed and may not actually occupy the proposed buildings. The dimensions and square footages shown are estimates only and not guaranteed.