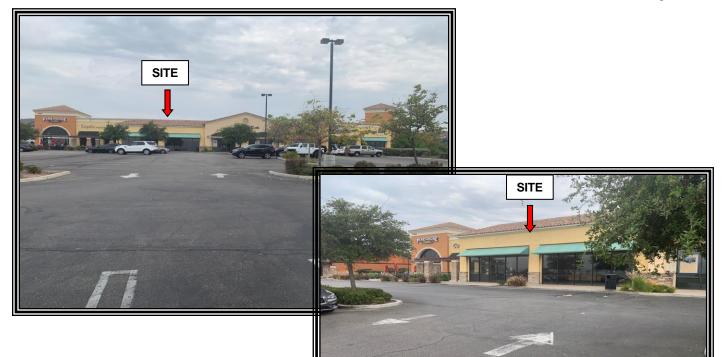

## **Simi Valley Town Center Prime Retail Space for Lease** 1263 Simi Town Center Way

**LOCATION:** 

**UNIT AVAILABLE: OCCUPANCY: PARKING:** 

**COMMENTS:** 

1263 Simi Town Center Way Simi Valley, CA 93065

Unit H3 - 5,506+/- sq ft @ \$2.50 psf, NNN (\$0.80) Immediate

Good in-common parking lot

- \* Excellent location on Simi Town Center Drive
- \* Great access to 118 Freeway
- \*Prominent signage & visibility
- \*Adjacent to Simi Valley Town Center Mall